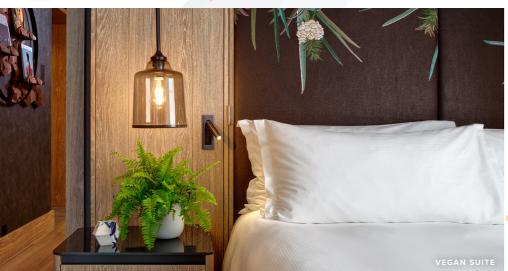

#### SUITES

All of Hilton Bankside's elegant suites include Executive Lounge access. Choose from the open-plan Junior Suites (37 sq. m / 395 sq. ft) or the Deluxe One Bedroom Suites (46 sq. m / 495 sq. ft). The 100 sq. m / 1,076 sq. ft Penthouse Suite boasts a private roof terrace, while the Vegan Suite offers a completely plant based and eco-friendly experience.