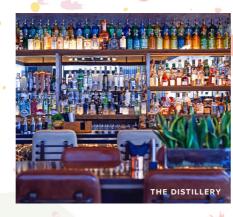

#### THE DISTILLERY

The Distillery is Bankside's destination bar, where hotel guests, residents, and local visitors choose to enjoy tasty bites and crafted cocktails. The Distillery also boasts an outdoor terrace, perfect for an alfresco dining experience and ideal for a group gathering.