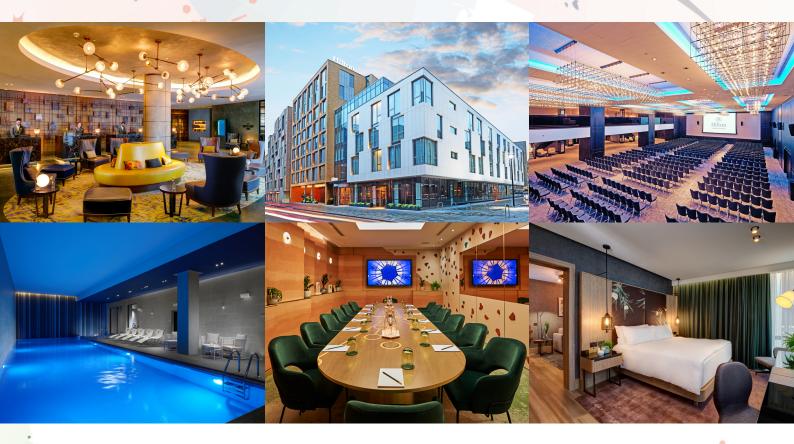

#### AT A GLANCE

- A purpose-built, modern lifestyle hotel with stunning leisure and business facilities.
  - 292 guest rooms, with 25 suites including a bespoke Penthouse Suite, World's First Vegan Suite and in-room Peloton fitness experience.
  - 11 flexible meeting spaces across 1,000sqm, including a ballroom for up to 700 delegates theatre style and 8 breakouts for up to 297.
    - Leisure facilities with a gym and 17m indoor swimming pool.
    - OXBO Bankside Restaurant and The Distillery Bar with terrace.
  - Exceptionally well connected via Waterloo, London Bridge, London Blackfriars and Southwark Stations, all just a short walk away.
    - Iconic attractions including Shakespeare's Globe, Tate Modern and St Paul's Cathedral on the doorstep.
  - Executive Lounge which offers a calm place to work and relax alongside all day refreshments and daily evening drinks and canapés.

#### **GUEST ROOMS**

Hilton Bankside's 30 sq. m / 323 sq. ft modern Guest Rooms are decorated in chic, urban style and feature Hilton Serenity beds. The Guest Rooms offer space to catch up on work at the desk, stay connected with complimentary WiFi or unwind in front of the TV.

#### SUITES

All of Hilton Bankside's elegant suites include Executive Lounge access. Choose from the open-plan Junior Suites (37 sq. m / 395 sq. ft) or the Deluxe One Bedroom Suites (46 sq. m / 495 sq. ft). The 100 sq. m / 1,076 sq. ft Penthouse Suite boasts a private roof terrace, while the Vegan Suite offers a completely plant based and eco-friendly experience.

## MEETINGS AND EVENTS

The stunning meeting and event spaces can accommodate a variety of events, from small and intimate, to larger more elaborate celebrations catering from 8 to 1,000 delegates. From large scale conferences, gala dinners and award ceremonies to bespoke meetings and training seminars, the award-winning team of expert event planners are on hand to make sure the experience at Hilton Bankside is flawless.

#### BANKSIDE BALLROOM

The stunning ballroom can accommodate over 700 delegates theatre style or 430 for a banquet. With a private entrance and 6 metre high, pillar free ceilings this is a spectacular venue for any event.