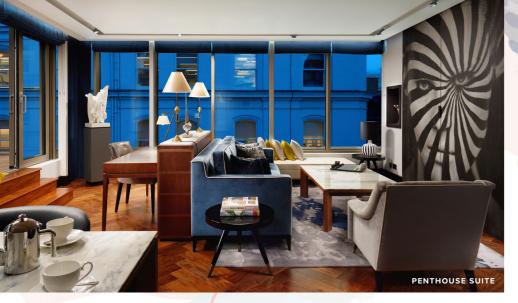

#### SUITES

All of Hilton Bankside's elegant suites include Executive Lounge access. Choose from the open-plan Junior Suites (37 sq. m / 395 sq. ft) or the Deluxe One Bedroom Suites (46 sq. m / 495 sq. ft). The 100 sq. m / 1,076 sq. ft Penthouse Suite boasts a private roof terrace, while the Vegan Suite offers a completely plant based and eco-friendly experience.