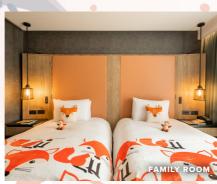

#### **GUEST ROOMS**

Hilton Bankside's 30 sq. m / 323 sq. ft modern Guest Rooms are decorated in chic, urban style and feature Hilton Serenity beds. The Guest Rooms offer space to catch up on work at the desk, stay connected with complimentary WiFi or unwind in front of the TV.