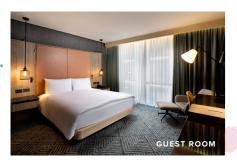

#### **GUEST ROOMS**

Hilton Bankside's 30 sq. m / 323 sq. ft modern Guest Rooms are decorated in chic, urban style and feature Hilton Serenity beds. The Guest Rooms offer space to catch up on work at the desk, stay connected with complimentary WiFi or unwind in front of the TV.