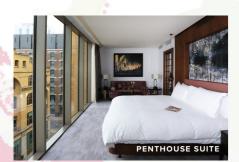

#### SUITES

All of Hilton Bankside's elegant suites include Executive Lounge access. Choose from the open-plan Junior Suites (37 sq. m / 395 sq. ft) or the Deluxe One Bedroom Suites (46 sq. m / 495 sq. ft). The 100 sq. m / 1,076 sq. ft Penthouse Suite boasts a private roof terrace, while the Vegan Suite offers a completely plant based and eco-friendly experience.