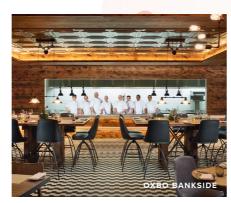

#### OXBO BANKSIDE

OXBO Bankside serves mouthwatering dishes with regionally sourced meats, fish, herbs and artisanal vegetables. Seating up to 168 people, OXBO Bankside offers a laid-back yet sophisticated atmosphere, the ideal setting for group dining.