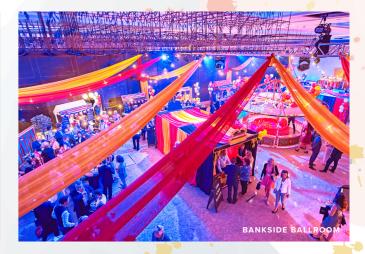

#### BANKSIDE BALLROOM

The stunning ballroom can accommodate over 700 delegates theatre style or 430 for a banquet. With a private entrance and 6 metre high, pillar free ceilings this is a spectacular venue for any event.