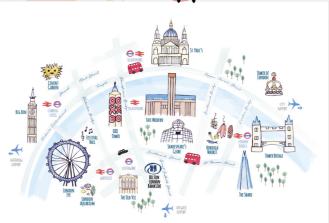

Visit some of the world-famous attractions located within a short walk of Hilton London Bankside, including:

- Tate Modern 3 minutes
- Borough Market 5 minutes
- The Shard 5 minutes
- Shakespeare's Globe 5 minutes
- Millennium Bridge 8 minutes
- St Paul's Cathedral 10 minutes
- London Eye 19 minutes